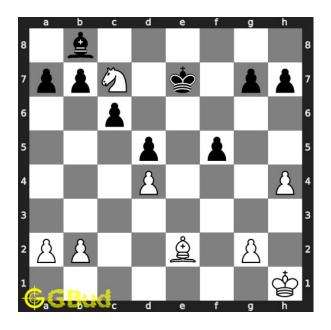

#### Solution 1

**Initial board position** This is the initial board position of easy chess puzzle 0079.

Figure 3: Initial board position of easy chess puzzle 0079

 ${\bf Move \ 1} \quad {\rm Move \ by \ white}$ 