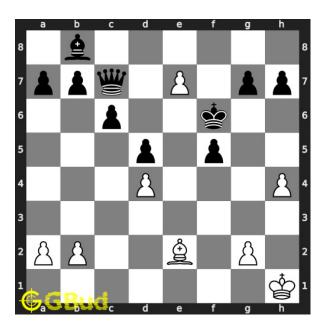

Figure 4: e8=N+ - Your pawn is promoted to a knight and gives check to the king. By this check, your knight forks opponent's king and queen

Move 2 Move by black

Figure 5: Ke7 - Since there are no pieces to capture your knight, opponent's king moves to e7 to escape from the check threat. This is a zugzwang move as they will lose a opportunity to checkmate in next move by moving their queen to h2

#### Explanation for the moves

- 1. e8=N+ Your pawn is promoted to a knight and gives check to the king. By this check, your knight forks opponent's king and queen
- 2. Ke7 Since there are no pieces to capture your knight, opponent's king moves to e7 to escape from the check threat. This is a zugzwang move as they will lose a opportunity to checkmate in next move by moving their queen to h2
- 3. Nxc7 Your knight captures opponent's queen. The under promotion was necessary in last move because, if you promoted your pawn to a queen, opponent's queen will have a checkmate by moving their queen to h2. You king can not escape since the queen is in battery formation with the bishop. The knight sacrifices itself to avoid