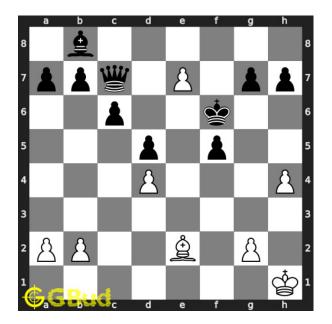

#### Easy chess puzzle 0079

Figure 1: Solve this easy chess puzzle 0079. Give check to king and gain queen @ https://gbud.in/g3wsjw1

Figure 2: Solve this chess puzzle online with solution @ https://gbud.in/g3wsjw1

#### Solution 1

**Initial board position** This is the initial board position of easy chess puzzle 0079.

Figure 3: Initial board position of easy chess puzzle 0079

 ${\bf Move \ 1} \quad {\rm Move \ by \ white}$ 