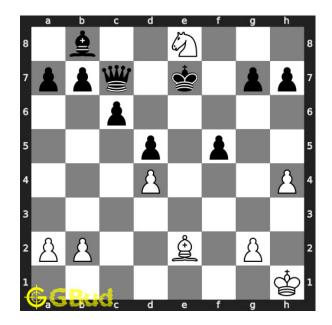

Move 3 Move by white

Figure 6: Nxc7 - Your knight captures opponent's queen. The under promotion was necessary in last move because, if you promoted your pawn to a queen, opponent's queen will have a checkmate by moving their queen to h2. You king can not escape since the queen is in battery formation with the bishop. The knight sacrifices itself to avoid checkmate in next move

#### Explanation for the moves

- 1. e8=N+ Your pawn is promoted to a knight and gives check to the king. By this check, your knight forks opponent's king and queen
- 2. Ke7 Since there are no pieces to capture your knight, opponent's king moves to e7 to escape from the check threat. This is a zugzwang move as they will lose a opportunity to checkmate in next move by moving their queen to h2
- 3. Nxc7 Your knight captures opponent's queen. The under promotion was necessary in last move because, if you promoted your pawn to a queen, opponent's queen will have a checkmate by moving their queen to h2. You king can not escape since the queen is in battery formation with the bishop. The knight sacrifices itself to avoid

checkmate in next move

- 4. For right move You have cleverly avoided checkmate in next move by promoting your pawn to a knight. Keep up the good work
- 5. For wrong move You could have gained the queen through a check by under-promotion of pawn to a knight. Try again