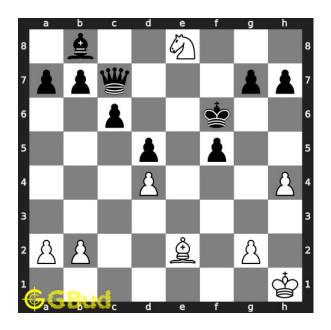

Figure 4: e8=N+ - Your pawn is promoted to a knight and gives check to the king. By this check, your knight forks opponent's king and queen

Move 2 Move by black

Figure 5: Ke7 - Since there are no pieces to capture your knight, opponent's king moves to e7 to escape from the check threat. This is a zugzwang move as they will lose a opportunity to checkmate in next move by moving their queen to h2

#### Explanation for the moves

- 1. e8=N+ Your pawn is promoted to a knight and gives check to the king. By this check, your knight forks opponent's king and queen
- 2. Ke7 Since there are no pieces to capture your knight, opponent's king moves to e7 to escape from the check threat. This is a zugzwang move as they will lose a opportunity to checkmate in next move by moving their queen to h2
- 3. Nxc7 Your knight captures opponent's queen. The under promotion was necessary in last move because, if you promoted your pawn to a queen, opponent's queen will have a checkmate by moving their queen to h2. You king can not escape since the queen is in battery formation with the bishop. The knight sacrifices itself to avoid